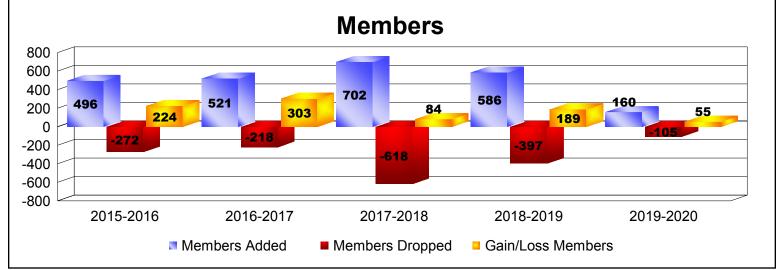

District 3232 J As of December 2019 Cumulative

| Year      | New<br>Clubs | Dropped<br>Clubs | Gain/<br>Loss<br>Clubs | New<br>Members | Charter<br>Members | Reinstate<br>Members | Transfer<br>Members | Total<br>Member<br>Added | Total<br>Members<br>Dropped | Gain/<br>Loss<br>Members |
|-----------|--------------|------------------|------------------------|----------------|--------------------|----------------------|---------------------|--------------------------|-----------------------------|--------------------------|
| 2015-2016 | 7            | 0                | 7                      | 304            | 180                | 5                    | 7                   | 496                      | -272                        | 224                      |
| 2016-2017 | 5            | 0                | 5                      | 311            | 196                | 10                   | 4                   | 521                      | -218                        | 303                      |
| 2017-2018 | 3            | -7               | -4                     | 477            | 212                | 9                    | 4                   | 702                      | -618                        | 84                       |
| 2018-2019 | 5            | -2               | 3                      | 383            | 125                | 75                   | 3                   | 586                      | -397                        | 189                      |
| 2019-2020 | 1            | -3               | -2                     | 137            | 20                 | 1                    | 2                   | 160                      | -105                        | 55                       |
| Average   | 4            | -2               | 2                      | 322            | 147                | 20                   | 4                   | 493                      | -322                        | 171                      |