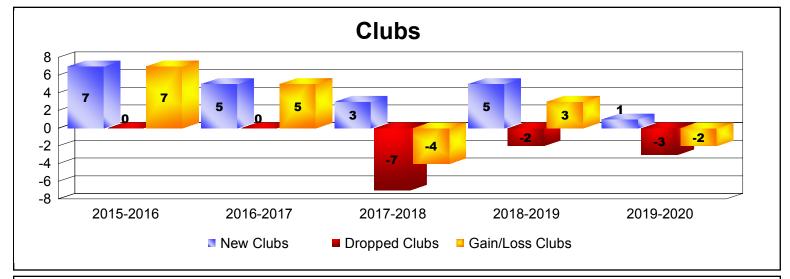

District 3232 J As of December 2019 Cumulative

| Year      | New<br>Clubs | Dropped<br>Clubs | Gain/<br>Loss<br>Clubs | New<br>Members | Charter<br>Members | Reinstate<br>Members | Transfer<br>Members | Total<br>Member<br>Added | Total<br>Members<br>Dropped | Gain/<br>Loss<br>Members |
|-----------|--------------|------------------|------------------------|----------------|--------------------|----------------------|---------------------|--------------------------|-----------------------------|--------------------------|
| 2015-2016 | 7            | 0                | 7                      | 304            | 180                | 5                    | 7                   | 496                      | -272                        | 224                      |
| 2016-2017 | 5            | 0                | 5                      | 311            | 196                | 10                   | 4                   | 521                      | -218                        | 303                      |
| 2017-2018 | 3            | -7               | -4                     | 477            | 212                | 9                    | 4                   | 702                      | -618                        | 84                       |
| 2018-2019 | 5            | -2               | 3                      | 383            | 125                | 75                   | 3                   | 586                      | -397                        | 189                      |
| 2019-2020 | 1            | -3               | -2                     | 137            | 20                 | 1                    | 2                   | 160                      | -105                        | 55                       |
| Average   | 4            | -2               | 2                      | 322            | 147                | 20                   | 4                   | 493                      | -322                        | 171                      |